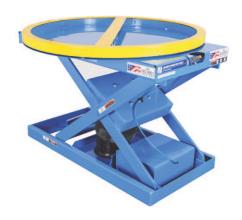

# Model SL-P Series Pneumatic Self Leveling Palletizer

This is a free-standing clutter free palletizer that needs no electrical lines or control lines to operate. The operator simply sets the air pressure gauge to the desired pressure and begins palletizing or depalletizing.