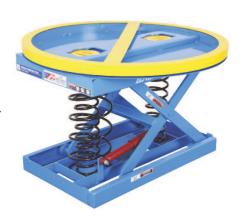

## Model SL-S Series Mechanical Self Leveling Palletizer

This is a free-standing clutter free palletizer that needs no electrical lines or control lines to operate. The operator simply selects the appropriate spring set and then begins palletizing or depalletizing.