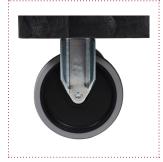

Four different caster options guarantee the perfect fit for any environment. Regardless which caster you choose, the XLC11-B Heavy-Duty Utility Cart can support up to 500 pounds and is built to smoothly transport heavy loads.

#### Features:

- Built to smoothly transfer loads weighing up to 500 lbs.
- · Made from 100% recycled HDPE plastic
- · Shelves and legs are scratch, stain, rust, and dent resistant
- Four caster options (each with locking brakes):
  - √ 5" heavy-duty casters
  - √ 5" semi-pneumatic casters
  - √ 6" semi-pneumatic casters
  - √ 8" fully-pneumatic casters
- Ergonomically molded handle with a cup holder and divider for holding small items
- Legs are constructed as corner pieces rather than hollow legs, creating maximum shelf space
- Meets ANSI/BIFMA Standards
- Made in the USA

### **OPTIONAL:**

Available with 5" Heavy-Duty, 5" Semi-Pneumatic, 6" Semi-Pneumatic casters, or 8" Fully-Pneumatic casters.