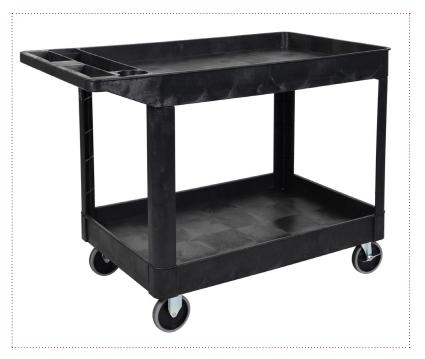

## XLC11 TWO-SHELF HEAVY-DUTY UTILITY CART XLC11-B

The XLC11-B Two-Shelf Heavy-Duty Utility is quality constructed from high-density polyethylene (HDPE), known for its incredible strength to density ratio. HDPE is a highly flexible, resilient material with heat resistance up to temperatures of 180 degrees, making the XLC11-B a sturdy, resilient tool that will easily withstand years of heavy use.

Both lightweight and sturdy, this rolling utility cart is ideal for restaurants, garages, offices, and anywhere durability and strength are needed. 2.5" deep-lipped shelves keep items secure, while an ergonomically molded handle includes a cupholder and a small compartment that serves as a space for screws, small tools, or other materials.

Four different caster options guarantee the perfect fit for any environment. Regardless which caster you choose, the XLC11-B Heavy-Duty Utility Cart can support up to 500 pounds and is built to smoothly transport heavy loads.

#### **Dimensions:**

 Overall: 24.5" W x 45.5" L x 33"– 36" H (height varies by caster size)

• Shelves: 24.5" W x 37" L

• Tray Depth: 2.5"

• Clearance between shelves: 22"

#### Features:

- Built to smoothly transfer loads weighing up to 500 lbs.
- · Made from 100% recycled HDPE plastic
- · Shelves and legs are scratch, stain, rust, and dent resistant
- Four caster options (each with locking brakes):
  - √ 5" heavy-duty casters
  - √ 5" semi-pneumatic casters
  - √ 6" semi-pneumatic casters
  - √ 8" fully-pneumatic casters
- Ergonomically molded handle with a cup holder and divider for holding small items
- Legs are constructed as corner pieces rather than hollow legs, creating maximum shelf space
- Meets ANSI/BIFMA Standards
- Made in the USA