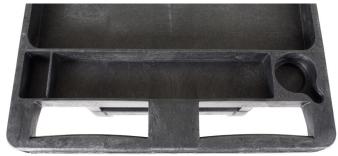

Both lightweight and sturdy, this rolling utility cart is ideal for restaurants, garages, offices, and anywhere durability and strength are needed. 2.5" deep-lipped shelves keep items secure, while an ergonomically molded handle includes a cupholder and a small compartment that serves as a space for screws, small tools, or other materials.

#### Features:

- Built to smoothly transfer loads weighing up to 500 lbs.
- · Made from 100% recycled HDPE plastic
- · Shelves and legs are scratch, stain, rust, and dent resistant
- Four caster options (each with locking brakes):
  - √ 5" heavy-duty casters
  - √ 5" semi-pneumatic casters
  - √ 6" semi-pneumatic casters
  - √ 8" fully-pneumatic casters
- Ergonomically molded handle with a cup holder and divider for holding small items
- Legs are constructed as corner pieces rather than hollow legs, creating maximum shelf space
- Meets ANSI/BIFMA Standards
- Made in the USA