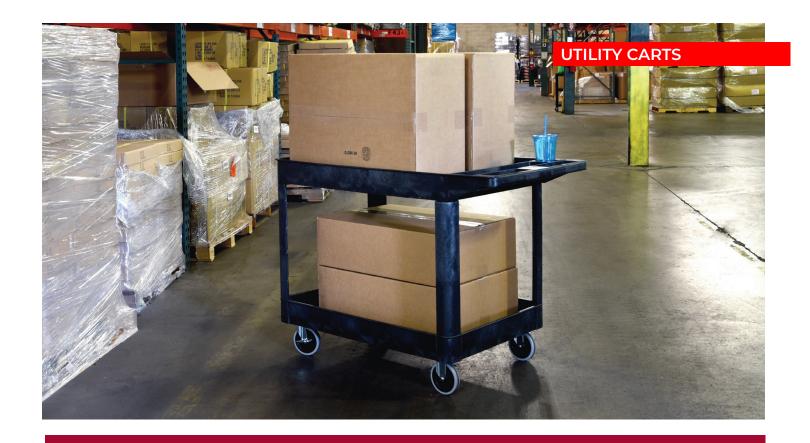

## XLC11 TWO-SHELF HEAVY-DUTY UTILITY CART XLC11-B

The XLC11-B Two-Shelf Heavy-Duty Utility is quality constructed from high-density polyethylene (HDPE), known for its incredible strength to density ratio. HDPE is a highly flexible, resilient material with heat resistance up to temperatures of 180 degrees, making the XLC11-B a sturdy, resilient tool that will easily withstand years of heavy use.

Both lightweight and sturdy, this rolling utility cart is ideal for restaurants, garages, offices, and anywhere durability and strength are needed. 2.5" deep-lipped shelves keep items secure, while an ergonomically molded handle includes a cupholder and a small compartment that serves as a space for screws, small tools, or other materials.

Four different caster options guarantee the perfect fit for any environment. Regardless which caster you choose, the XLC11-B Heavy-Duty Utility Cart can support up to 500 pounds and is built to smoothly transport heavy loads.