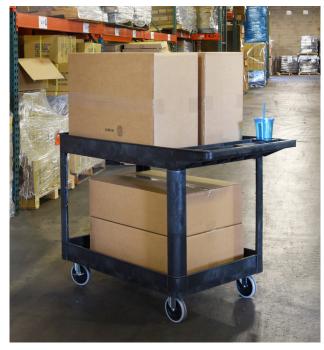

## XLC11 TWO-SHELF HEAVY-DUTY UTILITY CART XLC11-B

The XLC11-B Two-Shelf Heavy-Duty Utility is quality constructed from high-density polyethylene (HDPE), known for its incredible strength to density ratio. HDPE is a highly flexible, resilient material with heat resistance up to temperatures of 180 degrees, making the XLC11-B a sturdy, resilient tool that will easily withstand years of heavy use.

Both lightweight and sturdy, this rolling utility cart is ideal for restaurants, garages, offices, and anywhere durability and strength are needed. 2.5" deep-lipped shelves keep items secure, while an ergonomically molded handle includes a cupholder and a small compartment that serves as a space for screws, small tools, or other materials.

Four different caster options guarantee the perfect fit for any environment. Regardless which caster you choose, the XLC11-B Heavy-Duty Utility Cart can support up to 500 pounds and is built to smoothly transport heavy loads.