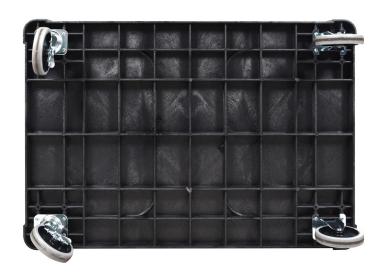

Four different caster options guarantee the perfect fit for any environment. Regardless which caster you choose, the XLC11-B Heavy-Duty Utility Cart can support up to 500 pounds and is built to smoothly transport heavy loads.

#### Features:

- Built to smoothly transfer loads weighing up to 500 lbs.
- · Made from 100% recycled HDPE plastic
- · Shelves and legs are scratch, stain, rust, and dent resistant
- Four caster options (each with locking brakes):
  - √ 5" heavy-duty casters
  - √ 5" semi-pneumatic casters
  - √ 6" semi-pneumatic casters
  - √ 8" fully-pneumatic casters
- Ergonomically molded handle with a cup holder and divider for holding small items
- Legs are constructed as corner pieces rather than hollow legs, creating maximum shelf space
- Meets ANSI/BIFMA Standards
- Made in the USA

### **OPTIONAL:**

Available with 5" Heavy-Duty, 5" Semi-Pneumatic, 6" Semi-Pneumatic casters, or 8" Fully-Pneumatic casters.