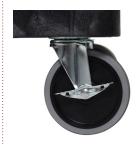

Four different caster options guarantee the perfect fit for any environment. Regardless which caster you choose, the XLC11-B Heavy-Duty Utility Cart can support up to 500 pounds and is built to smoothly transport heavy loads.

#### Features:

- Built to smoothly transfer loads weighing up to 500 lbs.
- · Made from 100% recycled HDPE plastic
- · Shelves and legs are scratch, stain, rust, and dent resistant
- Four caster options (each with locking brakes):
  - √ 5" heavy-duty casters
  - √ 5" semi-pneumatic casters
  - √ 6" semi-pneumatic casters
  - √ 8" fully-pneumatic casters
- Ergonomically molded handle with a cup holder and divider for holding small items
- Legs are constructed as corner pieces rather than hollow legs, creating maximum shelf space
- Meets ANSI/BIFMA Standards
- Made in the USA

### **OPTIONAL:**

Available with 5" Heavy-Duty, 5" Semi-Pneumatic, 6" Semi-Pneumatic casters, or 8" Fully-Pneumatic casters.