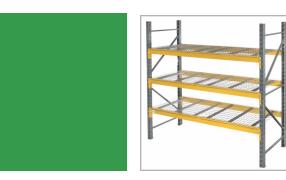

# LYNX RACK®

5.5 x 120

6 x 144

6,940

6,125

| GALVANIZED CROSSBARS |        |      |  |
|----------------------|--------|------|--|
| LENGTH               | MODEL  | Lbs. |  |
| 36"                  | A1036G | 4.37 |  |
| 42"                  | A1042G | 5.13 |  |

## Pallet Rack • Wire Partitions • Guarding

Wireway Husky Corp., one of the largest producers of material handling products in the country, is based in Denver, N.C. Its Husky ® products include pallet racks, welded wire-deck, cable reel racks and pallet rack guarding systems. Additionally a whole range of security wire partition products are produced and marketed under the 'Wireway ®' brand name.