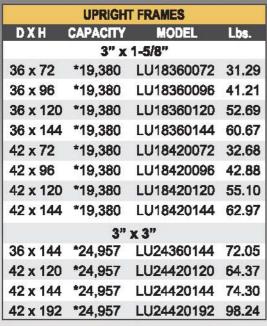

# LYNX RACK®

5.5 x 120

6 x 144

6,940

6,125

| GALVANIZED CROSSBARS |        |      |  |
|----------------------|--------|------|--|
| LENGTH               | MODEL  | Lbs. |  |
| 36"                  | A1036G | 4.37 |  |
| 42"                  | A1042G | 5.13 |  |