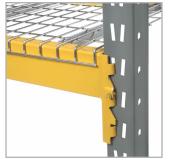

# LYNX RACK®

5.5 x 120

6 x 144

6,940

6,125

| GALVANIZED CROSSBARS |        |      |  |
|----------------------|--------|------|--|
| LENGTH               | MODEL  | Lbs. |  |
| 36"                  | A1036G | 4.37 |  |
| 42"                  | A1042G | 5.13 |  |

LBN55120

LBN60144

Lbs.

23.51

26.63

33.40

27.49

37.19

32.51

40.98

51.55

| GALYANKED KON SPACENS |       |      |
|-----------------------|-------|------|
| LENGTH                | MODEL | Lbs. |
| 6"                    | 13506 | 0.87 |
| 8"                    | 13508 | 1.10 |
| 12*                   | 13512 | 1.55 |
| - China               |       |      |