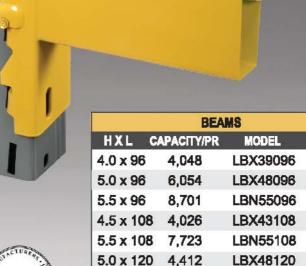

# LYNX RACK®

5.5 x 120

6 x 144

6,940

6,125

| GALVANIZED CROSSBARS |        |      |  |
|----------------------|--------|------|--|
| LENGTH               | MODEL  | Lbs. |  |
| 36"                  | A1036G | 4.37 |  |
| 42"                  | A1042G | 5.13 |  |

LBN55120

LBN60144

Lbs.

23.51

26.63

33.40

27.49

37.19

32.51

40.98

51.55

| GALYANKED KON SPACENS |       |      |
|-----------------------|-------|------|
| LENGTH                | MODEL | Lbs. |
| 6"                    | 13506 | 0.87 |
| 8"                    | 13508 | 1.10 |
| 12*                   | 13512 | 1.55 |
| - China               |       |      |