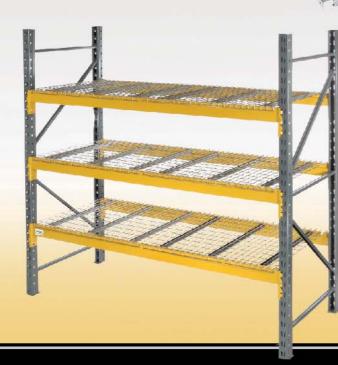

# LYNX RACK®

5.5 x 120

6 x 144

6,940

6,125

| GALVANIZED CROSSBARS |        |      |  |
|----------------------|--------|------|--|
| LENGTH               | MODEL  | Lbs. |  |
| 36"                  | A1036G | 4.37 |  |
| 42"                  | A1042G | 5.13 |  |

## Pallet Rack • Wire Partitions • Guarding

Wireway Husky Corp., one of the largest producers of material handling products in the country, is based in Denver, N.C. Its Husky ® products include pallet racks, welded wire-deck, cable reel racks and pallet rack guarding systems. Additionally a whole range of security wire partition products are produced and marketed under the 'Wireway ®' brand name.