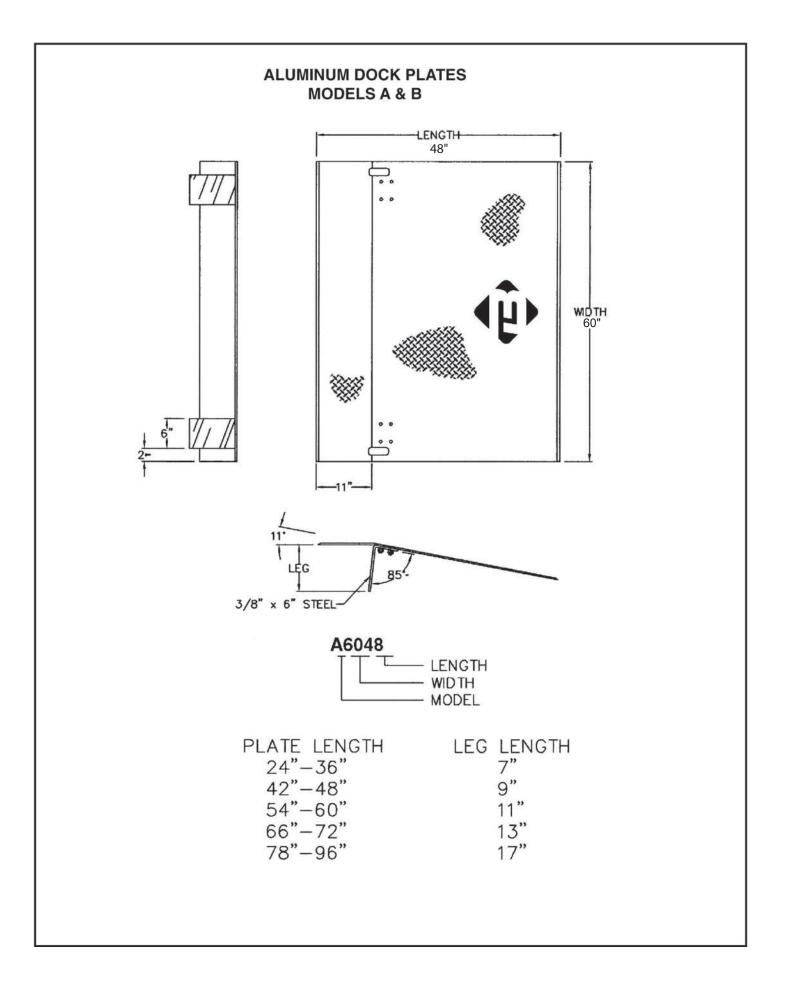

## Aluminum Dock Plate Models A-B

Aluminum products are ideal for low to medium volume dock loading applications

- Recommended for non-powered loading applications
- Low-cost solution to light activity applications
- Wide range of widths available from 30" to 72"
- · Capacities are size-specific
- Bolt-on steel legs for securing position between the dock and the trailer
- Lip bend is 11°. Standard lip length for conventional trailers is 11"; option of 14" for refrigerated applications
- Designed to work well with pallet trucks or other non-powered loading equipment
- Machine beveled deck edges allow for smooth transition