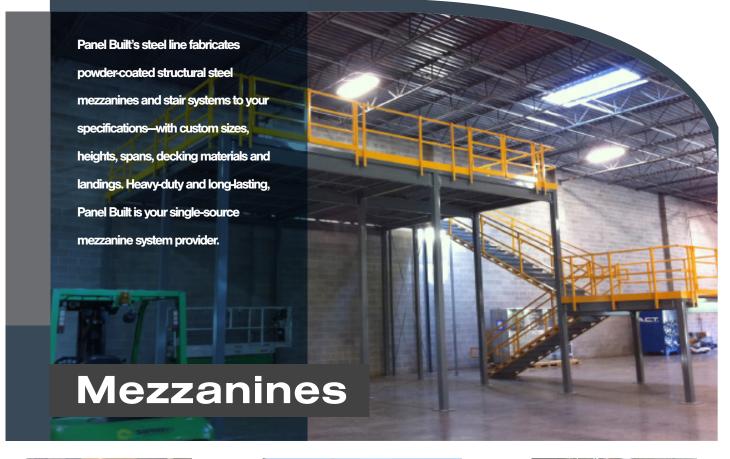

## **Features**

- · Modular bolt-together systems
- · Sturdy handrail with 4" kickplate
- Heavy-duty columns & baseplates
- Heavy-duty prefabricated stairs and accessories
- 4-MIL powder coated steel components provide a superior level of durability against abusive, corrosive applications